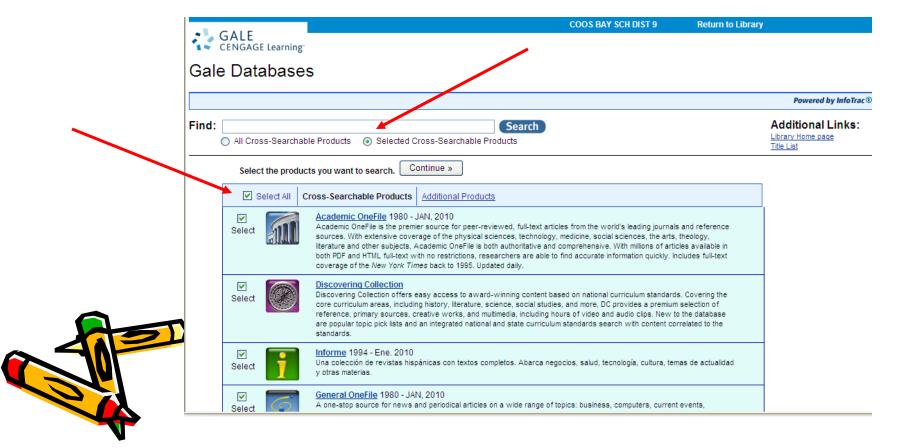

# Gale Cengage Database

replaced

**EBSCO** 

effective September 2009

The collection of Gale Databases looks like the screen shot below. Notice a couple of things:

- \* The default (little radio button with green dot) is set to Selected Cross-Searchable Products
- \* All Data bases are selected by default (green check in the Select All option)
- \* You can launch your search from here OR select a specific database

### Gale Databases