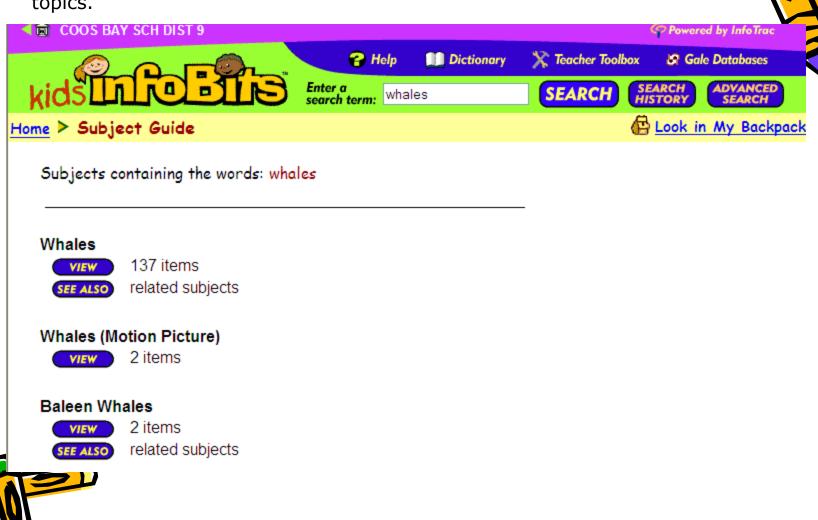

Using the search term window allows you to search subjects. The subject whales appears in view below. The subject is automatically grouped into sub-topics (Baleen, motion pictures) and gives you info regarding number of items you can view or, in some cases, related topics.