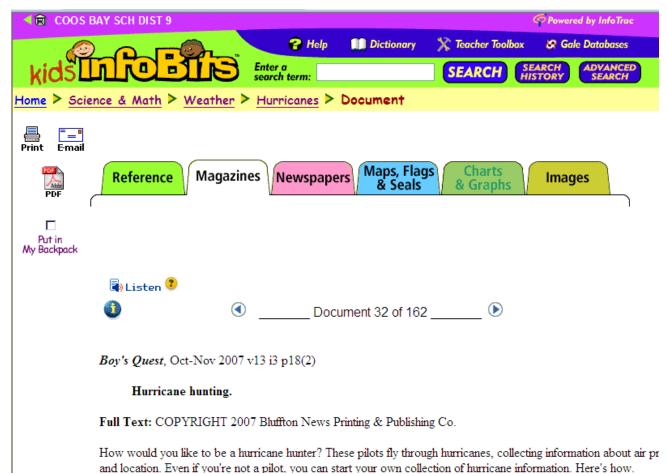

Floods Rainbows Wind

Fog Sandstorms and dust storms Winter

Global warming Smog

When you get to the topic of Hurricanes, you will see **Content Specific Tabs** in the window. These tabs come in a specific and consistent order, with Reference books (such as encyclopedias) displaying first. This is followed by the Magazines tab, Newspapers, etc. Other things to notice are the reading levels of the articles. A indicates an Easy Reading level. A indicates a higher reading level. Magazine and Newspaper articles are in reverse chronological order with the more recent at the top.

A camera icon indicates the text has pictures.

The program creates a "bread crumb trail" of topics searched. The shot below shows: Science & Math > Weather > Hurricanes > Document.

A pdf file icon  $\downarrow$  means the article is ready for: saving downloading, or emailing.