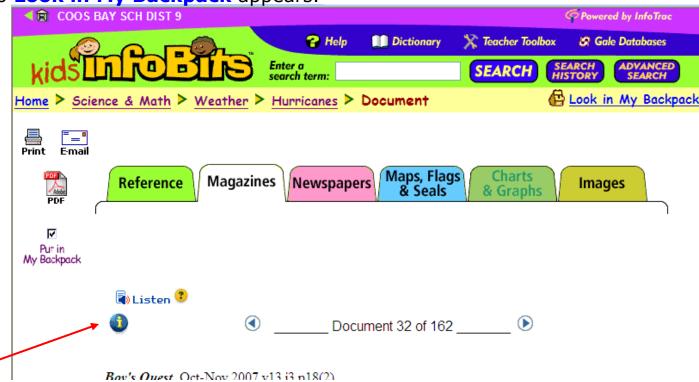

Putting items in your Backpack allows you to make a list of topics for: reading, researching or bibliography. Once something has been placed into the backpack, the Look in My Backpack options appears in upper fight-hand corner.

and location. Even if you're not a pilot, you can start your own collection of hurricane information. Here's how.

The box next to Put in My Backpack has been checked, so the option

to **Look in My Backpack** appears.