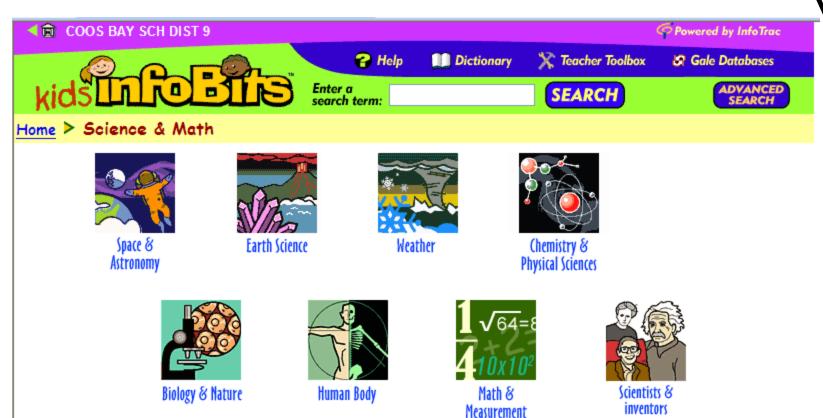

Clicking on the graphic icon Science & Math icon opens a page with related topics. Clicking the Weather icon (for example) will open a page of topics that are most frequently studied in elementary curriculum (next slide).