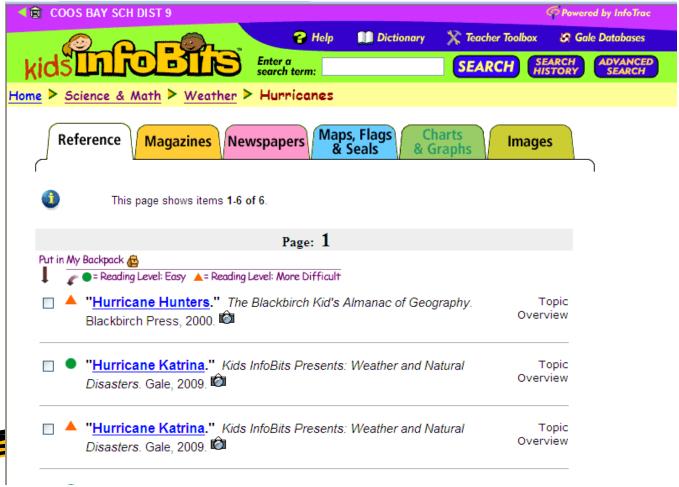

This list shows the topics most often studied in elementary curriculum. Each of the topics is a link. If you click on Hurricanes (for example) it will take you to a different window.

#### Click on an item:

AtmosphereHailSnowAutumnHot weatherSpring

<u>Avalanches</u> <u>Hurricanes</u> <u>Storms</u>
Barometers Lightning Summer

Blizzards Meteorologists Thunderstorms

Climate Manager Township

<u>Climate</u> <u>Monsoons</u> <u>Tornadoes</u>

<u>Clouds</u> <u>Northern and southern lights (Auroras)</u> <u>Typhoons</u>
Cold weather Ozone layer Weather

<u>Droughts</u> <u>Rain</u> <u>Weather forecasting</u>

Floods Rainbows Wind

Fog Sandstorms and dust storms Winter

Global warming Smog

When you get to the topic of Hurricanes, you will see **Content Specific Tabs** in the window. These tabs come in a specific and consistent order, with Reference books (such as encyclopedias) displaying first. This is followed by the Magazines tab, Newspapers, etc. Other things to notice are the reading levels of the articles. A indicates an Easy Reading level. A indicates a higher reading level. Magazine and Newspaper articles are in reverse chronological order with the more recent at the top.