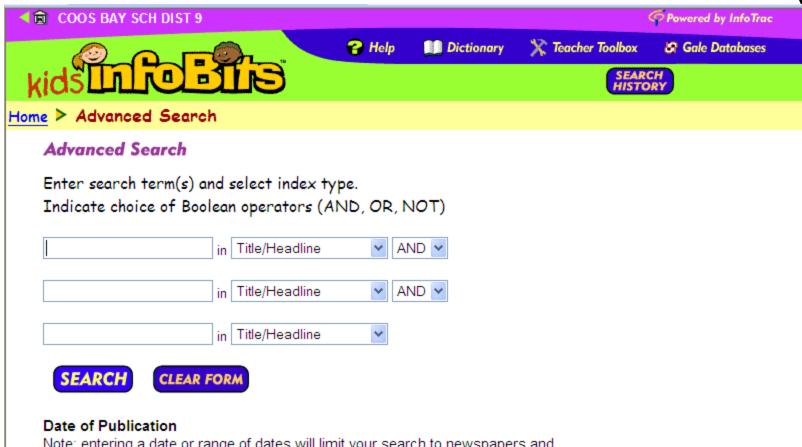

Advance searches can also be conducted in InfoBits. This allows the student to conduct a more sophisticated search using Boolean operational terms.

Note: entering a date or range of dates will limit your search to newspapers and periodicals only.